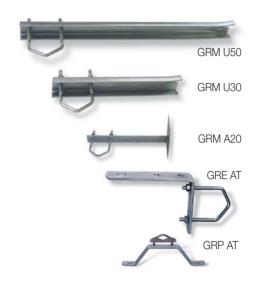

## **CLAMPS**

Reinforced clamps to fix masts to a wall, both for screwing and embedding.

### **APPLICATION**

Installations in which Terrestrial TV and radio antennas on a mast have to be fixed to a wall.

### **CHARACTERISTICS**

■ Made of zinc-plated iron.

| MODEL                 | GRM U50         | GRM U30         | GRM A20         | GRP AT          | GRE AT          |
|-----------------------|-----------------|-----------------|-----------------|-----------------|-----------------|
| Reference             | 82423           | 82422           | 82421           | 82434           | 82435           |
| Dimensions mm         | 500             | 300             | 200             | 320 x 90        | 168 x 112       |
| Subjection            | embed           | embed           | screw           | screw           | screw           |
| Max. mast diameter mm | 60              | 60              | 60              | 60              | 60              |
| Units per package 15  | 15              | 15              | 15              | 15              |                 |
| Packing weight Kg     | 10              | 18              | 10              | 8               | 5               |
| Packing dimensions mm | 510 x 310 x 110 | 310 x 230 x 100 | 150 x 230 x 150 | 310 x 230 x 100 | 150 x 250 x 150 |