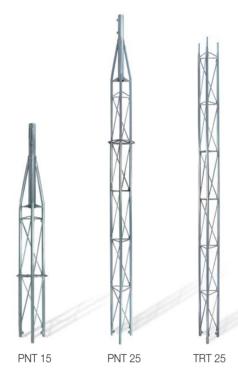

## **TOWERS**

Triangular shaped towers made of several sections and a top part to fix an antenna mast.

## **CHARACTERISTICS**

- Made of zinc-plated iron.
- Round tube diameter: 20 mm.
- The towers can be fixed to the ground or roof by means of a towerbase that can be screwed or embedded.

| MODEL              |    | PNT 15           | PNT 25           | TRT 25           |
|--------------------|----|------------------|------------------|------------------|
| Reference          |    | 82401            | 82402            | 82403            |
| Tower type         | m  | upper            | upper            | lower            |
| Height             | mm | 1500             | 2500             | 2500             |
| Width              | mm | 180              |                  |                  |
| Max. mast diameter | mm | 46               |                  |                  |
| Material           |    | Zinc-plated iron |                  |                  |
| Units per package  |    | 1                |                  |                  |
| Packing weight     | Kg | 5                | 8                | 7                |
| Packing dimensions | mm | 1500 x 180 x 180 | 2700 x 180 x 180 | 2500 x 180 x 180 |