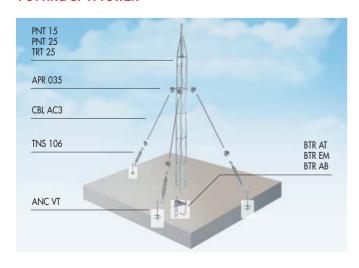

-----|
| Reference          |    | 82401            | 82402            | 82403            |
| Tower type         | m  | upper            | upper            | lower            |
| Height             | mm | 1500             | 2500             | 2500             |
| Width              | mm | 180              |                  |                  |
| Max. mast diameter | mm | 46               |                  |                  |
| Material           |    | Zinc-plated iron |                  |                  |
| Units per package  |    | 1                |                  |                  |
| Packing weight     | Kg | 5                | 8                | 7                |
| Packing dimensions | mm | 1500 x 180 x 180 | 2700 x 180 x 180 | 2500 x 180 x 180 |

## **PUTTING UP A TOWER**