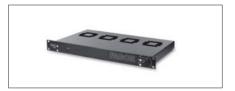

#### **VENTILATION UNIT**

Designed for installation on 19" rack. Dimensions: 485 x 285 x 45 mm. Supply voltage: 230V / 200 mA.

| APPLICATION | MOD.    | REF.  |
|-------------|---------|-------|
| 19" rack    | VNT 807 | 83801 |