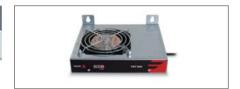

#### 19" RACK VENTILATION UNIT

Designed for installation on BST 807 frame. Dimensions:  $160 \times 135 \times 50$  mm. Supply voltage: 230 V / 200 mA. Weight: 0,8 Kg.

| APPLICATION           | MOD.    | REF.  |
|-----------------------|---------|-------|
| Frame without housing | VNT 800 | 83818 |