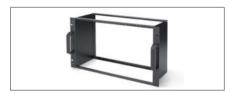

#### 19" RACK FRAME

Designed for mounting the 8000 series modules on 19" rack.

Dimensions: 485 x 185 x 265 mm.

| APPLICATION              | MOD.    | REF.  |
|--------------------------|---------|-------|
| 7 modules + power supply | BSR 807 | 83800 |