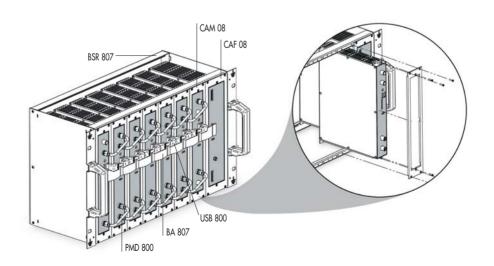

#### 19" RACK FRAME

Designed for mounting the 8000 series modules on 19" rack.

Dimensions: 485 x 185 x 265 mm.

| APPLICATION              | MOD.    | REF.  |
|--------------------------|---------|-------|
| 7 modules + power supply | BSR 807 | 83800 |

#### 19" RACK ADJUSTMENT PLATES ON

CAM 08: for module. CAF 08: for power supply.

| APPLICATION | MOD.             | REF.           |
|-------------|------------------|----------------|
| 19" rack    | CAM 08<br>CAF 08 | 83802<br>83804 |