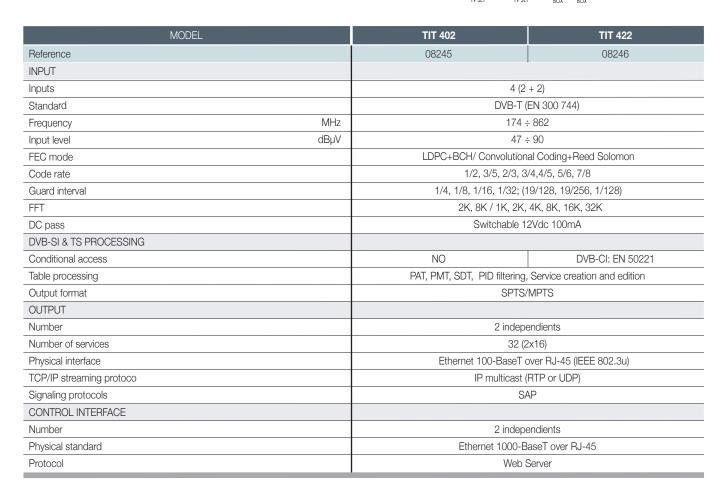

## **CHARACTERISTICS**

- The metal case is ready for the 19" rack mounting and has the possibility of adding ventilation fans.
- Each module has two independent streaming outputs with a capacity of more than 12 services each one.
- The modules are programmable through its web server locally or in remote mode.
- PID filtering.
- Possibility of creating services mixing Audio PID's with Video PID's. For instance, two services with the same video but with audio in two different languages.