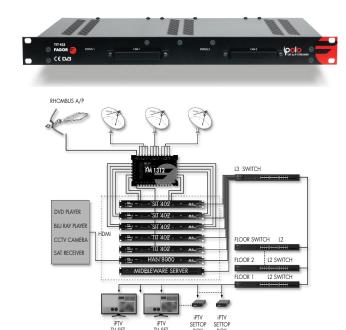

## **IPolo TIT** series

These transmodulators take services from digital Terrestrial TV channels and, after selecting the desired services, convert them for IPTV distribution into an Ethernet network. Common Interface models allow you to decode encrypted services using CAM modules and subscriber cards.

## **CHARACTERISTICS**

- The metal case is ready for the 19" rack mounting and has the possibility of adding ventilation fans.
- Each module has two independent streaming outputs with a capacity of more than 12 services each one.
- The modules are programmable through its web server locally or in remote mode.
- PID filtering.
- Possibility of creating services mixing Audio PID's with Video PID's. For instance, two services with the same video but with audio in two different languages.